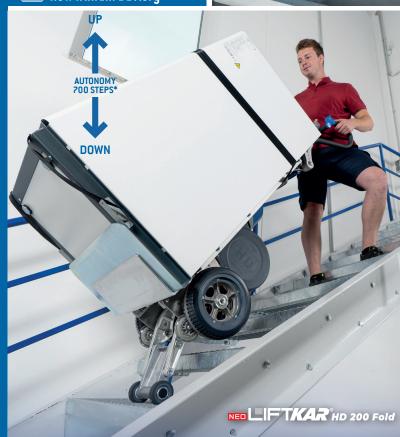

# ADVANTAGES AT A GLANCE

- > for loads up to 441 lbs
- > intuitive user panel
- > compact, light, for heavy loads
- > new powerful lithium battery with state-of-charge indicator. Autonomy up to 700 steps up and down\*
- > extremely lightweight lithium battery only 3.5 lbs
- > with "softstep" function (for soft touchdown)
- > up/down button for either right or left-handed individuals
- > 2 drive modes (single/continuous step)
- > step light for poor light conditions
- > innovative, integrated step-edge braking system
- > automatic shut-off system
- > friction clutch and electronic overload protection
- > for all types of stairs, even on spiral staircases and narrow landings
- > puncture-proof tires
- > foldable handle (also available with fixed frame model: NEO LiftKar HD 200 UNI)

### **KEY DATA:**

- 2 climbing speeds: approx. 10 15 steps/min.
- autonomy (max.) steps up and down\*: approx. 700 steps
- load capacity: 441 lbs
- max. step height: 8.2"

#### **NEO LiftKar HD 200 FOLD**

device weight without battery: **78 lbs** 

dimensions (height /width/depth): 63.6" / 22" / 19.1" [47" / 22" / 19.1" folded]