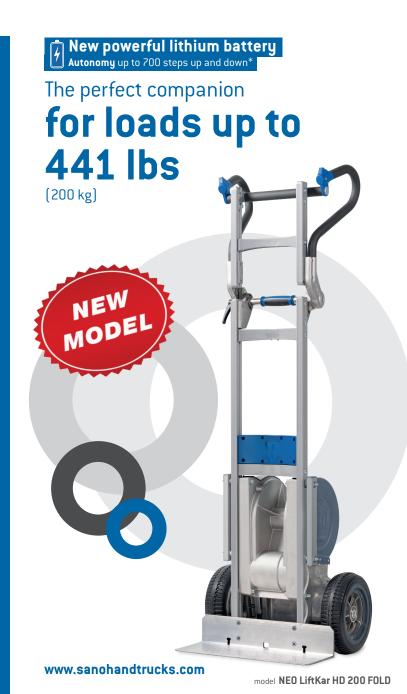

# ADVANTAGES AT A GLANCE

- > for loads up to 441 lbs
- > intuitive user panel
- > compact, light, for heavy loads
- > new powerful lithium battery with state-of-charge indicator. Autonomy up to 700 steps up and down\*
- > extremely lightweight lithium battery only 3.5 lbs
- > with "softstep" function (for soft touchdown)
- > up/down button for either right or left-handed individuals
- > 2 drive modes (single/continuous step)
- > step light for poor light conditions
- > innovative, integrated step-edge braking system
- > automatic shut-off system
- > friction clutch and electronic overload protection
- > for all types of stairs, even on spiral staircases and narrow landings
- > puncture-proof tires
- > foldable handle (also available with fixed frame model: NEO LiftKar HD 200 UNI)

### **KEY DATA:**

- 2 climbing speeds: approx. 10 15 steps/min.
- autonomy (max.) steps up and down\*: approx. 700 steps
- load capacity: 441 lbs
- max. step height: 8.2"

#### **NEO LiftKar HD 200 FOLD**

device weight without battery: **78 lbs** 

dimensions (height /width/depth): 63.6" / 22" / 19.1" [47" / 22" / 19.1" folded]