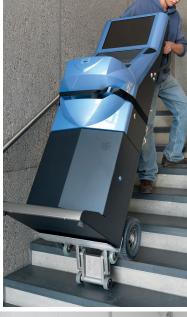

# ADVANTAGES AT A GLANCE

- > for loads up to 441 lbs
- > intuitive user panel
- > compact, light, for heavy loads
- > new powerful lithium battery with state-of-charge indicator. Autonomy up to 700 steps up and down\*
- > extremely lightweight lithium battery only 3.5 lbs
- > with "softstep" function (for soft touchdown)
- > up/down button for either right or left-handed individuals
- > 2 drive modes (single/continuous step)
- > step light for poor light conditions
- > innovative, integrated step-edge braking system
- > automatic shut-off system
- > friction clutch and electronic overload protection
- > for all types of stairs, even on spiral staircases and narrow landings
- > puncture-proof tires
- > foldable handle (also available with fixed frame model: NEO LiftKar HD 200 UNI)

### **KEY DATA:**

- 2 climbing speeds: approx. 10 15 steps/min.
- autonomy (max.) steps up and down\*: approx. 700 steps
- load capacity: 441 lbs
- max. step height: 8.2"