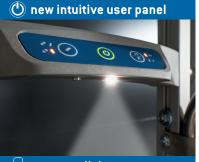

# ADVANTAGES AT A GLANCE

- > for loads up to 441 lbs
- > intuitive user panel
- > compact, light, for heavy loads
- > new powerful lithium battery with state-of-charge indicator. Autonomy up to 700 steps up and down\*
- > extremely lightweight lithium battery only 3.5 lbs
- > with "softstep" function (for soft touchdown)
- > up/down button for either right or left-handed individuals
- > 2 drive modes (single/continuous step)
- > step light for poor light conditions
- > innovative, integrated step-edge braking system
- > automatic shut-off system
- > friction clutch and electronic overload protection
- > for all types of stairs, even on spiral staircases and narrow landings
- > puncture-proof tires
- > foldable handle (also available with fixed frame model: NEO LiftKar HD 200 UNI)