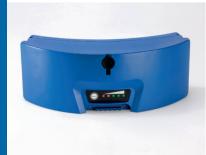

# ADVANTAGES AT A GLANCE

- > for loads up to 441 lbs
- > intuitive user panel
- > compact, light, for heavy loads
- > new powerful lithium battery with state-of-charge indicator. Autonomy up to 700 steps up and down\*
- > extremely lightweight lithium battery only 3.5 lbs
- > with "softstep" function (for soft touchdown)
- > up/down button for either right or left-handed individuals
- > 2 drive modes (single/continuous step)
- > step light for poor light conditions
- > innovative, integrated step-edge braking system
- > automatic shut-off system
- > friction clutch and electronic overload protection
- > for all types of stairs, even on spiral staircases and narrow landings
- > puncture-proof tires
- > foldable handle (also available with fixed frame model: NEO LiftKar HD 200 UNI)