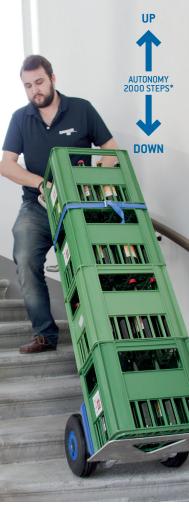

## New powerful lithium battery Autonomy up to 2000 steps up and down\*

## ADVANTAGES AT A GLANCE

- > intuitive user panel
- > handier than a standard handtruck
- > extremely lightweight machine: **34.1 lbs** without battery
- > new powerful lithium battery with state-of-charge indicator. Autonomy up to 2000 steps up and down\*
- > extremely lightweight lithium battery only 3.5 lbs
- > step light for poor light conditions
- > extremely fast up to **48 steps/min**, depending on the model
- > 2 speed levels: slow/fast
- > intelligent lifting unit starts automatically during downstair operation
- > choose from hinged or fixed toe plate
- > toe plate made of high-strength aluminium
- > friction clutch and electronic overload protection
- > for all types of stairs, even on spiral staircases and narrow landings
- > large pneumatic tires or upgrade to puncture-proof tires