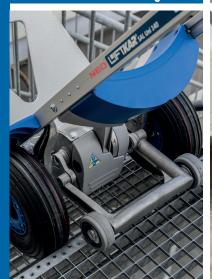

## ADVANTAGES AT A GLANCE

- > intuitive user panel
- > handier than a standard handtruck
- > extremely lightweight machine: **34.1 lbs** without battery
- > new powerful lithium battery with state-of-charge indicator. Autonomy up to 2000 steps up and down\*
- > extremely lightweight lithium battery only 3.5 lbs
- > step light for poor light conditions
- > extremely fast up to **48 steps/min**, depending on the model
- > 2 speed levels: slow/fast
- > intelligent lifting unit starts automatically during downstair operation
- > choose from hinged or fixed toe plate
- > toe plate made of high-strength aluminium
- > friction clutch and electronic overload protection
- > for all types of stairs, even on spiral staircases and narrow landings
- > large pneumatic tires or upgrade to puncture-proof tires

### NEO LIFTKAR SAL UNI

The **NEO LiftKar SAL UNI** model is based on the classic handtruck and is particularly suitable for transporting lockers, furniture, beverages, copier paper and files.

| MODEL                                  | 110             | 140             | 170             |
|----------------------------------------|-----------------|-----------------|-----------------|
| climbing speed (max.)                  | 48 steps/min.   | 35 steps/min.   | 29 steps/min.   |
| autonomy (max.) steps<br>up and down*  | 2000 steps      | 2000 steps      | 2000 steps      |
| load capacity                          | 242.5 lbs       | 308.6 lbs       | 374.8 lbs       |
| max. step height                       | 8.2"            | 8.2"            | 8.2"            |
| weight of base unit<br>without battery | 34.1 lbs        | 34.1 lbs        | 34.1 lbs        |
| dimensions (height/<br>width/depth)    | 60.2"/18.9"/11" | 60.2"/18.9"/11" | 60.2"/18.9"/11" |