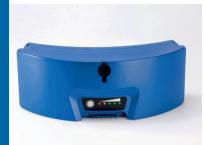

## New powerful lithium battery Autonomy up to 2000 steps up and down\*

new intuitive user panel

new step light

new lithium battery