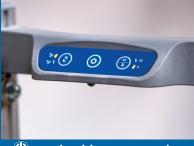

pier paper and files.

| MODEL                                  | 110             | 140             | 170             |
|----------------------------------------|-----------------|-----------------|-----------------|
| climbing speed (max.)                  | 48 steps/min.   | 35 steps/min.   | 29 steps/min.   |
| autonomy (max.) steps<br>up and down*  | 2000 steps      | 2000 steps      | 2000 steps      |
| load capacity                          | 242.5 lbs       | 308.6 lbs       | 374.8 lbs       |
| max. step height                       | 8.2"            | 8.2"            | 8.2"            |
| weight of base unit<br>without battery | 34.1 lbs        | 34.1 lbs        | 34.1 lbs        |
| dimensions (height/<br>width/depth)    | 60.2"/18.9"/11" | 60.2"/18.9"/11" | 60.2"/18.9"/11" |



new intuitive user panel



new step light



new lithium battery