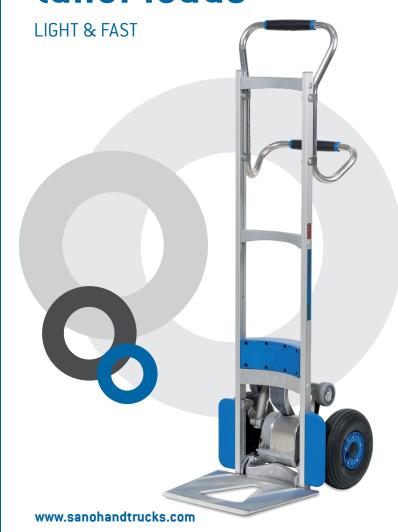

# The expert for taller loads

## ADVANTAGES AT A GLANCE

- > intuitive user panel
- > handier than a standard handtruck
- > extremely lightweight machine: **34.1 lbs** without battery
- > new powerful lithium battery with state-of-charge indicator. Autonomy up to 2000 steps up and down\*
- > extremely lightweight lithium battery only 3.5 lbs
- > step light for poor light conditions
- > extremely fast up to **48 steps/min**, depending on the model
- > 2 speed levels: slow/fast
- > intelligent lifting unit starts automatically during downstair operation
- > choose from hinged or fixed toe plate
- > toe plate made of high-strength aluminium
- > friction clutch and electronic overload protection
- > for all types of stairs, even on spiral staircases and narrow landings
- > large pneumatic tires or upgrade to puncture-proof tires

### NEO LIFTKAR SAL UNI

The **NEO LiftKar SAL UNI** model is based on the classic handtruck and is particularly suitable for transporting lockers, furniture, beverages, copier paper and files.

| MODEL                                  | 110             | 140             | 170             |
|----------------------------------------|-----------------|-----------------|-----------------|
| climbing speed (max.)                  | 48 steps/min.   | 35 steps/min.   | 29 steps/min.   |
| autonomy (max.) steps<br>up and down*  | 2000 steps      | 2000 steps      | 2000 steps      |
| load capacity                          | 242.5 lbs       | 308.6 lbs       | 374.8 lbs       |
| max. step height                       | 8.2"            | 8.2"            | 8.2"            |
| weight of base unit<br>without battery | 34.1 lbs        | 34.1 lbs        | 34.1 lbs        |
| dimensions (height/<br>width/depth)    | 60.2"/18.9"/11" | 60.2"/18.9"/11" | 60.2"/18.9"/11" |