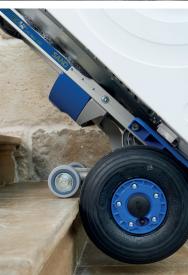

## ADVANTAGES AT A GLANCE

- > intuitive user panel
- > handier than a standard handtruck
- > extremely lightweight machine: **34.1 lbs** without battery
- > new powerful lithium battery with state-of-charge indicator. Autonomy up to 2000 steps up and down\*
- > extremely lightweight lithium battery only 3.5 lbs
- > step light for poor light conditions
- > extremely fast up to **48 steps/min**, depending on the model
- > 2 speed levels: slow/fast
- > intelligent lifting unit starts automatically during downstair operation
- > choose from hinged or fixed toe plate
- > toe plate made of high-strength aluminium
- > friction clutch and electronic overload protection
- > for all types of stairs, even on spiral staircases and narrow landings
- > large pneumatic tires or upgrade to puncture-proof tires