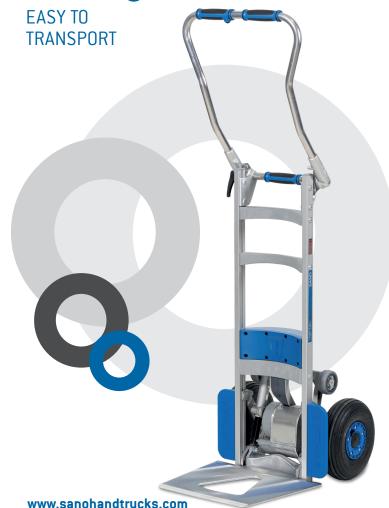

## NEO LIFTKAR SAL FOLD

The NEO LiftKar SAL FOLD is ideal for transporting loads such as stoves, fireplaces, tiles, washing machines, gas bottles, refrigerators and much more up and down stairs. The patented folding mechanism enables the stairclimber to be balanced ideally in relation to the load.