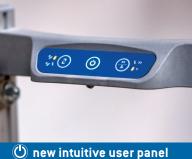

## **ADVANTAGES AT A GLANCE**

- > intuitive user panel
- > handier than a standard handtruck
- > extremely lightweight machine: 35.2 lbs without battery
- > new powerful lithium battery with state-of-charge indicator. Autonomy up to 2000 steps up and down\*
- > extremely lightweight lithium battery only 3.5 lbs
- > step light for poor light conditions
- > extremely fast up to 48 steps/min, depending on the model
- > 2 speed levels: slow/fast
- > intelligent lifting unit starts automatically during downstair operation
- > choose from hinged or fixed toe plate
- > toe plate made of high-strength aluminum
- > friction clutch and electronic overload protection
- > for all types of stairs, even on spiral staircases and narrow landings
- > large pneumatic tires or upgrade to puncture-proof tires
- > foldable fits easily into most vehicle trunks or backends