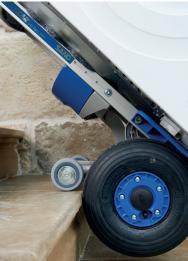

## **ADVANTAGES AT A GLANCE**

- > intuitive user panel
- > handier than a standard handtruck
- > extremely lightweight machine: 35.2 lbs without battery
- > new powerful lithium battery with state-of-charge indicator. Autonomy up to 2000 steps up and down\*
- > extremely lightweight lithium battery only 3.5 lbs
- > step light for poor light conditions
- > extremely fast up to 48 steps/min, depending on the model
- > 2 speed levels: slow/fast
- > intelligent lifting unit starts automatically during downstair operation
- > choose from hinged or fixed toe plate
- > toe plate made of high-strength aluminum
- > friction clutch and electronic overload protection
- > for all types of stairs, even on spiral staircases and narrow landings
- > large pneumatic tires or upgrade to puncture-proof tires
- > foldable fits easily into most vehicle trunks or backends

## NEO LIFTKAR SAL FOLD

The NEO LiftKar SAL FOLD is ideal for transporting loads such as stoves, fireplaces, tiles, washing machines, gas bottles, refrigerators and much more up and down stairs. The patented folding mechanism enables the stairclimber to be balanced ideally in relation to the load.