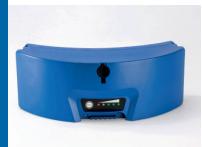

## New powerful lithium battery Autonomy up to 2000 steps up and down\*

The handy tool

## **ADVANTAGES AT A GLANCE**

- > intuitive user panel
- > handier than a standard handtruck
- > extremely lightweight machine: 35.2 lbs without battery
- > new powerful lithium battery with state-of-charge indicator. Autonomy up to 2000 steps up and down\*
- > extremely lightweight lithium battery only 3.5 lbs
- > step light for poor light conditions
- > extremely fast up to 48 steps/min, depending on the model
- > 2 speed levels: slow/fast
- > intelligent lifting unit starts automatically during downstair operation
- > choose from hinged or fixed toe plate
- > toe plate made of high-strength aluminum
- > friction clutch and electronic overload protection
- > for all types of stairs, even on spiral staircases and narrow landings
- > large pneumatic tires or upgrade to puncture-proof tires
- > foldable fits easily into most vehicle trunks or backends

븠 new step light

new lithium battery