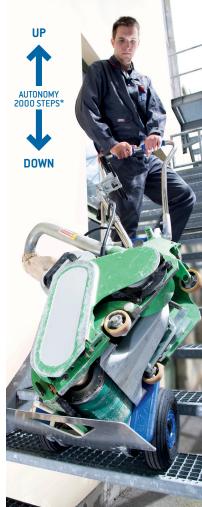

## New powerful lithium battery Autonomy up to 2000 steps up and down\*

The handy tool

## **ADVANTAGES AT A GLANCE**

- > intuitive user panel
- > handier than a standard handtruck
- > extremely lightweight machine: 35.2 lbs without battery
- > new powerful lithium battery with state-of-charge indicator. Autonomy up to 2000 steps up and down\*
- > extremely lightweight lithium battery only 3.5 lbs
- > step light for poor light conditions
- > extremely fast up to 48 steps/min, depending on the model
- > 2 speed levels: slow/fast
- > intelligent lifting unit starts automatically during downstair operation
- > choose from hinged or fixed toe plate
- > toe plate made of high-strength aluminum
- > friction clutch and electronic overload protection
- > for all types of stairs, even on spiral staircases and narrow landings
- > large pneumatic tires or upgrade to puncture-proof tires
- > foldable fits easily into most vehicle trunks or backends