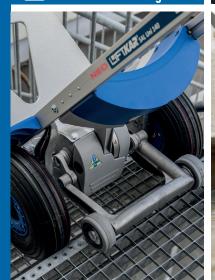

## NEO LIFTKAR SAL FOLD

The NEO LiftKar SAL FOLD is ideal for transporting loads such as stoves, fireplaces, tiles, washing machines, gas bottles, refrigerators and much more up and down stairs. The patented folding mechanism enables the stairclimber to be balanced ideally in relation to the load.