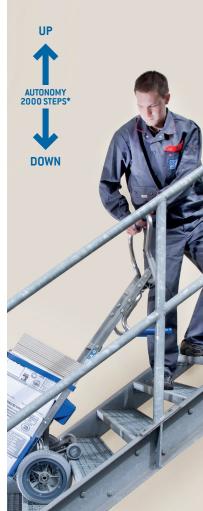

## New powerful lithium battery Autonomy up to 2000 steps up and down\*

## ADVANTAGES AT A GLANCE

- > intuitive user panel
- > handier than a standard handtruck
- > extremely lightweight machine: **37.9 lbs** without battery
- > new powerful lithium battery with state-of-charge indicator. Autonomy up to 2000 steps up and down\*
- > extremely lightweight lithium battery only 3.5 lbs
- > step light for poor light conditions
- > extremely fast up to **48 steps/min**, depending on the model
- > 2 speed levels: slow/fast
- > intelligent lifting unit starts automatically during downstair operation
- > choose from hinged or fixed toe plate
- > toe plate made of high-strength aluminum
- > friction clutch and electronic overload protection
- > for all types of stairs, even on spiral staircases and narrow landings
- > large pneumatic tires or upgrade to puncture-proof tires
- > foldable

The **NEO LiftKar SAL FOLD-L** is perfect at balancing tall loads while they are being transported. Ideal for furniture, large refrigerators, doors, windows, kitchen worktops, tiles and much more.

| MODEL                                  | 110                                   | 140                                   | 170                                   |
|----------------------------------------|---------------------------------------|---------------------------------------|---------------------------------------|
| climbing speed (max.)                  | 48 steps/min.                         | 35 steps/min.                         | 29 steps/min.                         |
| autonomy (max.) steps<br>up and down*  | 2000 steps                            | 2000 steps                            | 2000 steps                            |
| load capacity                          | 242.5 lbs                             | 308.6 lbs                             | 374.8 lbs                             |
| max. step height                       | 8.2"                                  | 8.2"                                  | 8.2"                                  |
| weight of base unit<br>without battery | 37.9 lbs                              | 37.9 lbs                              | 37.9 lbs                              |
| dimensions (height/<br>width/depth)    | 68.5" (53.1" folded)<br>/ 18.9" / 11" | 68.5" (53.1" folded)<br>/ 18.9" / 11" | 68.5" (53.1" folded)<br>/ 18.9" / 11" |