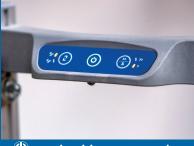

) steps<br>up and down*  | 2000 steps                            | 2000 steps                            | 2000 steps                            |
| load capacity                          | 242.5 lbs                             | 308.6 lbs                             | 374.8 lbs                             |
| max. step height                       | 8.2"                                  | 8.2"                                  | 8.2"                                  |
| weight of base unit<br>without battery | 37.9 lbs                              | 37.9 lbs                              | 37.9 lbs                              |
| dimensions (height/<br>width/depth)    | 68.5" (53.1" folded)<br>/ 18.9" / 11" | 68.5" (53.1" folded)<br>/ 18.9" / 11" | 68.5" (53.1" folded)<br>/ 18.9" / 11" |



new intuitive user panel



ot = 1 ot



new lithium battery