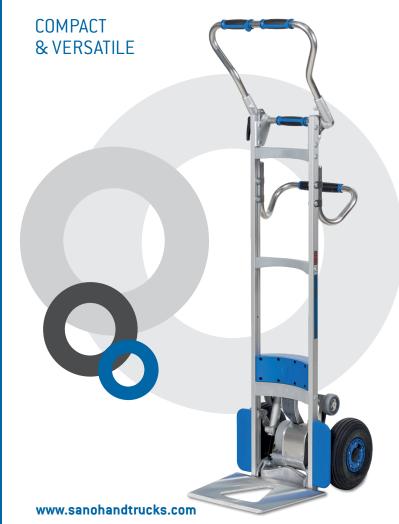

## ADVANTAGES AT A GLANCE

- > intuitive user panel
- > handier than a standard handtruck
- > extremely lightweight machine: **37.9 lbs** without battery
- > new powerful lithium battery with state-of-charge indicator. Autonomy up to 2000 steps up and down\*
- > extremely lightweight lithium battery only 3.5 lbs
- > step light for poor light conditions
- > extremely fast up to **48 steps/min**, depending on the model
- > 2 speed levels: slow/fast
- > intelligent lifting unit starts automatically during downstair operation
- > choose from hinged or fixed toe plate
- > toe plate made of high-strength aluminum
- > friction clutch and electronic overload protection
- > for all types of stairs, even on spiral staircases and narrow landings
- > large pneumatic tires or upgrade to puncture-proof tires
- > foldable