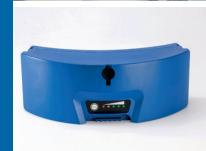

## New powerful lithium battery Autonomy up to 2000 steps up and down\*

new intuitive user panel

ot = 1 ot

new lithium battery