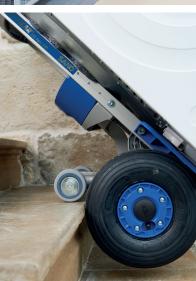

## ADVANTAGES AT A GLANCE

- > intuitive user panel
- > handier than a standard handtruck
- > extremely lightweight machine: **37.9 lbs** without battery
- > new powerful lithium battery with state-of-charge indicator. Autonomy up to 2000 steps up and down\*
- > extremely lightweight lithium battery only 3.5 lbs
- > step light for poor light conditions
- > extremely fast up to **48 steps/min**, depending on the model
- > 2 speed levels: slow/fast
- > intelligent lifting unit starts automatically during downstair operation
- > choose from hinged or fixed toe plate
- > toe plate made of high-strength aluminum
- > friction clutch and electronic overload protection
- > for all types of stairs, even on spiral staircases and narrow landings
- > large pneumatic tires or upgrade to puncture-proof tires
- > foldable