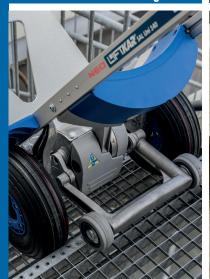

## ADVANTAGES AT A GLANCE

- > intuitive user panel
- > handier than a standard handtruck
- > extremely lightweight machine: **37.9 lbs** without battery
- > new powerful lithium battery with state-of-charge indicator. Autonomy up to 2000 steps up and down\*
- > extremely lightweight lithium battery only 3.5 lbs
- > step light for poor light conditions
- > extremely fast up to **48 steps/min**, depending on the model
- > 2 speed levels: slow/fast
- > intelligent lifting unit starts automatically during downstair operation
- > choose from hinged or fixed toe plate
- > toe plate made of high-strength aluminum
- > friction clutch and electronic overload protection
- > for all types of stairs, even on spiral staircases and narrow landings
- > large pneumatic tires or upgrade to puncture-proof tires
- > foldable

new intuitive user panel

ot = 1 ot

new lithium battery