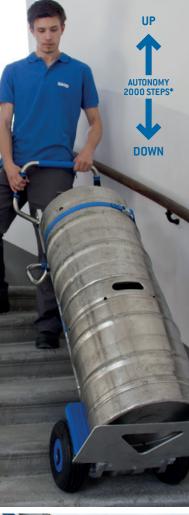

# New powerful lithium battery Autonomy up to 2000 steps up and down\*

### NEO LIFTKAR SAL ERGO

The **NEO LiftKar SAL ERGO** enables allows you to maintain an upright position on the stairs, giving you maximum control over the goods being transported. Ideal for water cooler bottles, beer kegs, stacks of tires and much more.

| MODEL                                 | 110                 | 140                 | 170                 |
|---------------------------------------|---------------------|---------------------|---------------------|
| climbing speed (max.)                 | 48 steps/min.       | 35 steps/min.       | 29 steps/min.       |
| autonomy (max.) steps<br>up and down* | 2000 steps          | 2000 steps          | 2000 steps          |
| load capacity                         | 242.5 lbs           | 308.6 lbs           | 374.8 lbs           |
| max. step height                      | 8.2"                | 8.2"                | 8.2"                |
| weight of base unit without battery   | 35.2 lbs            | 35.2 lbs            | 35.2 lbs            |
| dimensions (height/<br>width/depth)   | 63" / 18.9" / 16.1" | 63" / 18.9" / 16.1" | 63" / 18.9" / 16.1" |