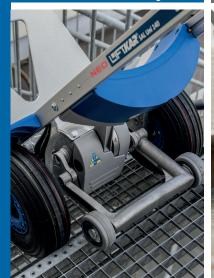

## ADVANTAGES AT A GLANCE

- > intuitive user panel
- > handier than a standard handtruck
- > extremely lightweight machine: **35.2 lbs** without battery
- > new powerful lithium battery with state-of-charge indicator. Autonomy up to 2000 steps up and down\*
- > extremely lightweight lithium battery only 3.5 lbs
- > step light for poor light conditions
- > extremely fast up to **48 steps/min**, depending on the model
- > 2 speed levels: slow/fast
- > intelligent lifting unit starts automatically during downstair operation
- > choose from hinged or fixed toe plate
- > toe plate made of high-strength aluminum
- > friction clutch and electronic overload protection
- > for all types of stairs, even on spiral staircases and narrow landings
- > large pneumatic tires or upgrade to puncture-proof tires

### NEO LIFTKAR SAL ERGO

The **NEO LiftKar SAL ERGO** enables allows you to maintain an upright position on the stairs, giving you maximum control over the goods being transported. Ideal for water cooler bottles, beer kegs, stacks of tires and much more.