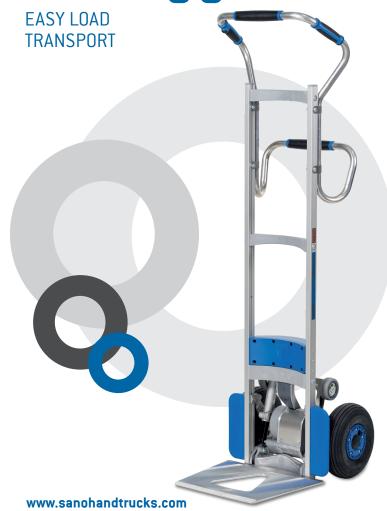

# New powerful lithium battery Autonomy up to 2000 steps up and down\*

# The specialist for stacking goods

## ADVANTAGES AT A GLANCE

- > intuitive user panel
- > handier than a standard handtruck
- > extremely lightweight machine: **35.2 lbs** without battery
- > new powerful lithium battery with state-of-charge indicator. Autonomy up to 2000 steps up and down\*
- > extremely lightweight lithium battery only 3.5 lbs
- > step light for poor light conditions
- > extremely fast up to **48 steps/min**, depending on the model
- > 2 speed levels: slow/fast
- > intelligent lifting unit starts automatically during downstair operation
- > choose from hinged or fixed toe plate
- > toe plate made of high-strength aluminum
- > friction clutch and electronic overload protection
- > for all types of stairs, even on spiral staircases and narrow landings
- > large pneumatic tires or upgrade to puncture-proof tires

### NEO LIFTKAR SAL ERGO

The **NEO LiftKar SAL ERGO** enables allows you to maintain an upright position on the stairs, giving you maximum control over the goods being transported. Ideal for water cooler bottles, beer kegs, stacks of tires and much more.

| MODEL                                 | 110                 | 140                 | 170                 |
|---------------------------------------|---------------------|---------------------|---------------------|
| climbing speed (max.)                 | 48 steps/min.       | 35 steps/min.       | 29 steps/min.       |
| autonomy (max.) steps<br>up and down* | 2000 steps          | 2000 steps          | 2000 steps          |
| load capacity                         | 242.5 lbs           | 308.6 lbs           | 374.8 lbs           |
| max. step height                      | 8.2"                | 8.2"                | 8.2"                |
| weight of base unit without battery   | 35.2 lbs            | 35.2 lbs            | 35.2 lbs            |
| dimensions (height/<br>width/depth)   | 63" / 18.9" / 16.1" | 63" / 18.9" / 16.1" | 63" / 18.9" / 16.1" |