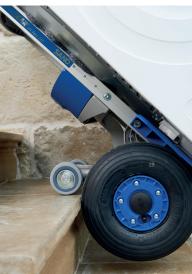

## ADVANTAGES AT A GLANCE

- > intuitive user panel
- > handier than a standard handtruck
- > extremely lightweight machine: **35.2 lbs** without battery
- > new powerful lithium battery with state-of-charge indicator. Autonomy up to 2000 steps up and down\*
- > extremely lightweight lithium battery only 3.5 lbs
- > step light for poor light conditions
- > extremely fast up to **48 steps/min**, depending on the model
- > 2 speed levels: slow/fast
- > intelligent lifting unit starts automatically during downstair operation
- > choose from hinged or fixed toe plate
- > toe plate made of high-strength aluminum
- > friction clutch and electronic overload protection
- > for all types of stairs, even on spiral staircases and narrow landings
- > large pneumatic tires or upgrade to puncture-proof tires

new intuitive user panel

븠 new step light

new lithium battery