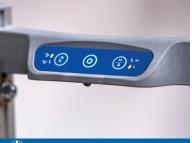

## ADVANTAGES AT A GLANCE

- > intuitive user panel
- > handier than a standard handtruck
- > extremely lightweight machine: **35.2 lbs** without battery
- > new powerful lithium battery with state-of-charge indicator. Autonomy up to 2000 steps up and down\*
- > extremely lightweight lithium battery only 3.5 lbs
- > step light for poor light conditions
- > extremely fast up to **48 steps/min**, depending on the model
- > 2 speed levels: slow/fast
- > intelligent lifting unit starts automatically during downstair operation
- > choose from hinged or fixed toe plate
- > toe plate made of high-strength aluminum
- > friction clutch and electronic overload protection
- > for all types of stairs, even on spiral staircases and narrow landings
- > large pneumatic tires or upgrade to puncture-proof tires

new intuitive user panel

븠 new step light

new lithium battery