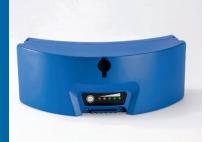

# New powerful lithium battery Autonomy up to 2000 steps up and down\*

## ADVANTAGES AT A GLANCE

- > intuitive user panel
- > handier than a standard handtruck
- > extremely lightweight machine: **35.2 lbs** without battery
- > new powerful lithium battery with state-of-charge indicator. Autonomy up to 2000 steps up and down\*
- > extremely lightweight lithium battery only 3.5 lbs
- > step light for poor light conditions
- > extremely fast up to **48 steps/min**, depending on the model
- > 2 speed levels: slow/fast
- > intelligent lifting unit starts automatically during downstair operation
- > choose from hinged or fixed toe plate
- > toe plate made of high-strength aluminum
- > friction clutch and electronic overload protection
- > for all types of stairs, even on spiral staircases and narrow landings
- > large pneumatic tires or upgrade to puncture-proof tires

new intuitive user panel

븠 new step light

new lithium battery