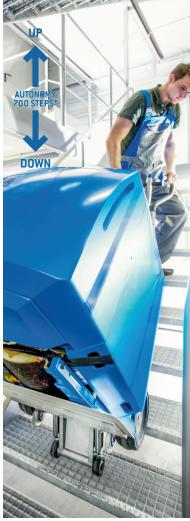

# New powerful lithium battery Autonomy up to 700 steps up and down\*

Strong for heavy loads

# ADVANTAGES AT A GLANCE

- > intuitive user panel
- > fold-out dolly system
- > compact, light, for heavy loads
- > new powerful lithium battery with state-of-charge indicator. Autonomy up to 500/700 steps up and down\*
- > extremely lightweight lithium battery only 3.5 lbs
- > for loads up to 793.6 lbs\*
- > up/down button for either right or left-handed individuals
- > 2 drive modes (single/continuous step)
- > rugged frame with SANO-patented aluminum profiles
- > step light for poor light conditions
- > innovative, integrated step-edge braking system
- > automatic shut-off system
- > friction clutch and electronic overload protection
- > for all types of stairs, even on spiral staircases and narrow landings
- > puncture-proof tires
- > foldable