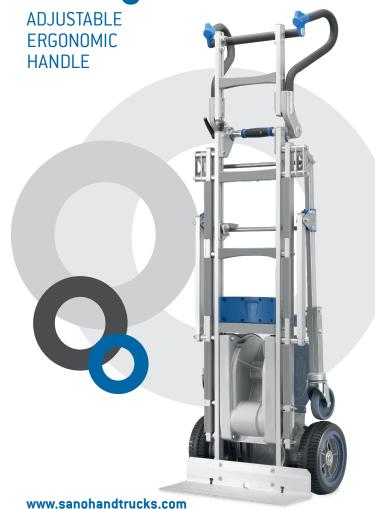

## NED LIFTKAR HD FOLD DOLLY

# New powerful lithium battery Autonomy up to 700 steps up and down\*

Strong for heavy loads

# ADVANTAGES AT A GLANCE

- > intuitive user panel
- > fold-out dolly system
- > compact, light, for heavy loads
- > new powerful lithium battery with state-of-charge indicator. Autonomy up to 500/700 steps up and down\*
- > extremely lightweight lithium battery only 3.5 lbs
- > for loads up to 793.6 lbs\*
- > up/down button for either right or left-handed individuals
- > 2 drive modes (single/continuous step)
- > rugged frame with SANO-patented aluminum profiles
- > step light for poor light conditions
- > innovative, integrated step-edge braking system
- > automatic shut-off system
- > friction clutch and electronic overload protection
- > for all types of stairs, even on spiral staircases and narrow landings
- > puncture-proof tires
- > foldable

### NEO LIFTKAR® HD FOLD DOLLY

The **NEO LiftKar HD FOLD DOLLY** features all the advantages of the NEO LiftKar HD DOLLY plus an ergonomic handle unit that you can ideally adjust to the center of gravity of the load. Now you can protect your back at the same time as moving heavy loads effortlessly up and down steps as well as across level surfaces.