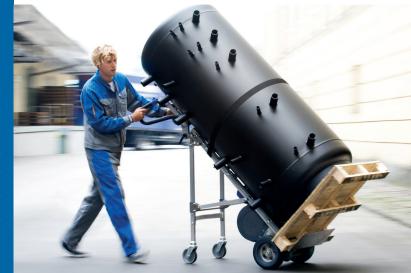

# ADVANTAGES AT A GLANCE

- > intuitive user panel
- > fold-out dolly system
- > compact, light, for heavy loads
- > new powerful lithium battery with state-of-charge indicator. Autonomy up to 500/700 steps up and down\*
- > extremely lightweight lithium battery only 3.5 lbs
- > for loads up to 793.6 lbs\*
- > up/down button for either right or left-handed individuals
- > 2 drive modes (single/continuous step)
- > rugged frame with SANO-patented aluminum profiles
- > step light for poor light conditions
- > innovative, integrated step-edge braking system
- > automatic shut-off system
- > friction clutch and electronic overload protection
- > for all types of stairs, even on spiral staircases and narrow landings
- > puncture-proof tires
- > foldable

### NEO LIFTKAR® HD FOLD DOLLY

The **NEO LiftKar HD FOLD DOLLY** features all the advantages of the NEO LiftKar HD DOLLY plus an ergonomic handle unit that you can ideally adjust to the center of gravity of the load. Now you can protect your back at the same time as moving heavy loads effortlessly up and down steps as well as across level surfaces.