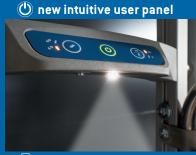

# ADVANTAGES AT A GLANCE

- > intuitive user panel
- > fold-out dolly system
- > compact, light, for heavy loads
- > new powerful lithium battery with state-of-charge indicator. Autonomy up to 500/700 steps up and down\*
- > extremely lightweight lithium battery only 3.5 lbs
- > for loads up to 793.6 lbs\*
- > up/down button for either right or left-handed individuals
- > 2 drive modes (single/continuous step)
- > rugged frame with SANO-patented aluminum profiles
- > step light for poor light conditions
- > innovative, integrated step-edge braking system
- > automatic shut-off system
- > friction clutch and electronic overload protection
- > for all types of stairs, even on spiral staircases and narrow landings
- > puncture-proof tires
- > foldable